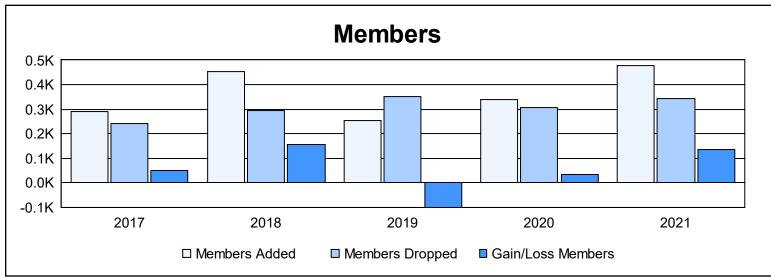

District D 4 As of June 2021 Cumulative

| Year      | New<br>Clubs | Dropped<br>Clubs | Gain/<br>Loss<br>Clubs | New<br>Members | Charter<br>Members | Reinstate<br>Members | Transfer<br>Members | Total<br>Member<br>Added | Total<br>Members<br>Dropped | Gain/<br>Loss<br>Members |
|-----------|--------------|------------------|------------------------|----------------|--------------------|----------------------|---------------------|--------------------------|-----------------------------|--------------------------|
| 2016-2017 | 1            | 0                | 1                      | 248            | 24                 | 6                    | 12                  | 290                      | 242                         | 48                       |
| 2017-2018 | 4            | 0                | 4                      | 315            | 120                | 5                    | 11                  | 451                      | 295                         | 156                      |
| 2018-2019 | 3            | 0                | 3                      | 178            | 72                 | 3                    | 0                   | 253                      | 353                         | -100                     |
| 2019-2020 | 4            | 0                | 4                      | 189            | 133                | 15                   | 4                   | 341                      | 307                         | 34                       |
| 2020-2021 | 4            | 1                | 3                      | 336            | 128                | 12                   | 3                   | 479                      | 344                         | 135                      |
| Average   | 3            | 0                | 3                      | 253            | 95                 | 8                    | 6                   | 363                      | 308                         | 55                       |