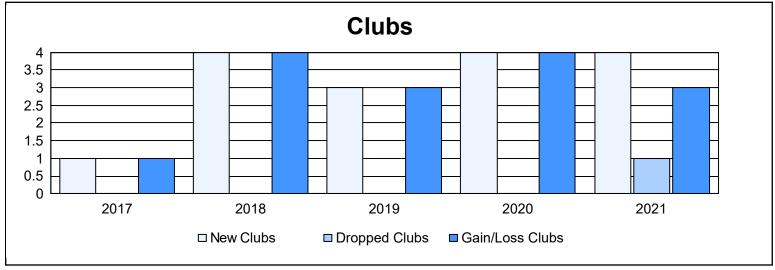

District D 4 As of June 2021 Cumulative

| Year      | New<br>Clubs | Dropped<br>Clubs | Gain/<br>Loss<br>Clubs | New<br>Members | Charter<br>Members | Reinstate<br>Members | Transfer<br>Members | Total<br>Member<br>Added | Total<br>Members<br>Dropped | Gain/<br>Loss<br>Members |
|-----------|--------------|------------------|------------------------|----------------|--------------------|----------------------|---------------------|--------------------------|-----------------------------|--------------------------|
| 2016-2017 | 1            | 0                | 1                      | 248            | 24                 | 6                    | 12                  | 290                      | 242                         | 48                       |
| 2017-2018 | 4            | 0                | 4                      | 315            | 120                | 5                    | 11                  | 451                      | 295                         | 156                      |
| 2018-2019 | 3            | 0                | 3                      | 178            | 72                 | 3                    | 0                   | 253                      | 353                         | -100                     |
| 2019-2020 | 4            | 0                | 4                      | 189            | 133                | 15                   | 4                   | 341                      | 307                         | 34                       |
| 2020-2021 | 4            | 1                | 3                      | 336            | 128                | 12                   | 3                   | 479                      | 344                         | 135                      |
| Average   | 3            | 0                | 3                      | 253            | 95                 | 8                    | 6                   | 363                      | 308                         | 55                       |